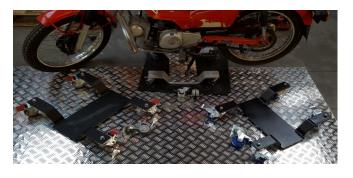

### **FULL LENGTH SKATES**

SFS-25 Steel tread plate 250mm width x 2150mm length 7 x 50mm dual hub casters , optional 75mm precision casters

AFS-40 Aluminium 5bar plate 2400mm long x 400mm wide Modular skate , 8/10 x 75mm precision casters, optional mid sections to suit any bike, huge option list & custom builds

Also available in 300mm width AFS-30