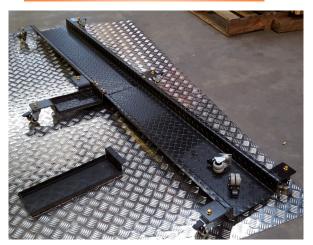

### **FULL LENGTH SKATES**

SFS-25 Steel tread plate 250mm width x 2150mm length 7 x 50mm dual hub casters , optional 75mm precision casters

AFS-40 Aluminium 5bar plate 2400mm long x 400mm wide Modular skate , 8/10 x 75mm precision casters, optional mid sections to suit any bike, huge option list & custom builds

Also available in 300mm width AFS-30