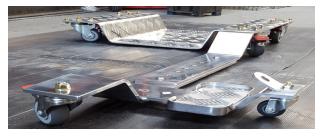

### **FULL LENGTH SKATES**

SFS-25 Steel tread plate 250mm width x 2150mm length 7 x 50mm dual hub casters , optional 75mm precision casters

AFS-40 Aluminium 5bar plate 2400mm long x 400mm wide Modular skate , 8/10 x 75mm precision casters, optional mid sections to suit any bike, huge option list & custom builds

Also available in 300mm width AFS-30