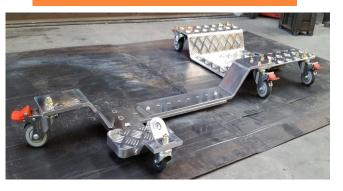

### **CENTRE STAND SKATES**

ACS-2 200kg aluminium, dual hub 50mm locking Casters, 6.5kg, scooters, vintage, etc

SCS-5 500kg steel Centre Stand. 100mm industrial locking casters

SCS-4 400kg steel Centre Stand. 75mm precision locking casters

#### **DIRT BIKE SKATES**

DS-1 Dirt Bike Dolly Base. 160kg cap locking casters

DS-2 Dirt Bike Dolly Base. 240kg cap Dual hub locking casters

DS-3 Dirt Bike Dolly, complete with lifter

AS-5a

Suitable for All Cruisers and most other motorcycles up to a 300mm tyre.