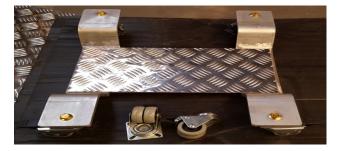

### **CENTRE STAND SKATES**

ACS-2 200kg aluminium, dual hub 50mm locking Casters, 6.5kg, scooters, vintage, etc

SCS-5 500kg steel Centre Stand. 100mm industrial locking casters

SCS-4 400kg steel Centre Stand. 75mm precision locking casters