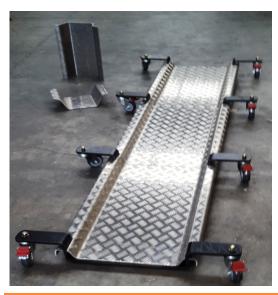

### **FULL LENGTH SKATES**

SFS-25 Steel tread plate 250mm width x 2150mm length 7 x 50mm dual hub casters , optional 75mm precision casters

AFS-40 Aluminium 5bar plate 2400mm long x 400mm wide Modular skate , 8/10 x 75mm precision casters, optional mid sections to suit any bike, huge option list & custom builds

Also available in 300mm width AFS-30