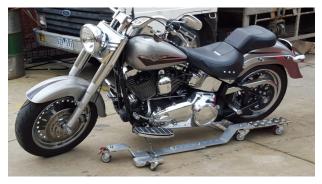

#### **DIRT BIKE SKATES**

DS-1 Dirt Bike Dolly Base. 160kg cap locking casters

DS-2 Dirt Bike Dolly Base. 240kg cap Dual hub locking casters

DS-3 Dirt Bike Dolly, complete with lifter

AS-5a

Suitable for All Cruisers and most other motorcycles up to a 300mm tyre.

tested to over 500kg on the tyre plate alone.

Standard footprint 650mm to 1250mm, can be trimmed to 540mm.

Even suits a postie bike. Unit weight 18kg. Easy to store when not in use.

Also available in Slider
AS-5s

Fast adjustment 25cm to 130cm