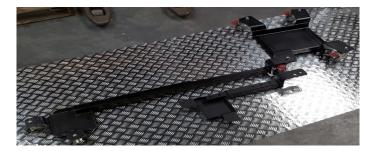

#### **DIRT BIKE SKATES**

DS-1 Dirt Bike Dolly Base. 160kg cap locking casters

DS-2 Dirt Bike Dolly Base. 240kg cap Dual hub locking casters

DS-3 Dirt Bike Dolly, complete with lifter

AS-5a

Suitable for All Cruisers and most other motorcycles up to a 300mm tyre.

tested to over 500kg on the tyre plate alone.

Standard footprint 650mm to 1250mm, can be trimmed to 540mm.

Even suits a postie bike. Unit weight 18kg. Easy to store when not in use.

Also available in Slider
AS-5s