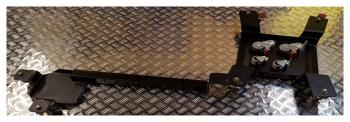

# 2015 PRODUCT GUIDE

SS-3

Budget 50mm dual hub locking caster 55cm to 105cm , best suitable for smaller bike storage , red powder coat finish

SS-5a

Steel Side Stand. Suits all cruisers & most other bikes, 65cm to 130cm std, optional 50cm to 100cm Powder Coated Black

SS-5s as above fitted with fast adjusting slider, 20cm to 130cm, suits owners of multiple bikes & limited space.

SS-5w Workshop series slider with foot operated toggle lock on slider.