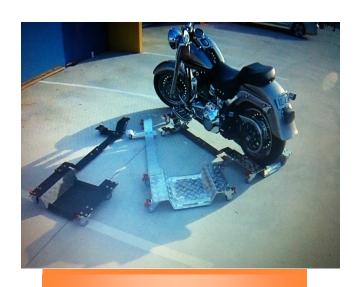

### **FULL LENGTH SKATES**

SFS-25 Steel tread plate 250mm width x 2150mm length 7 x 50mm dual hub casters , optional 75mm precision casters

AFS-40 Aluminium 5bar plate 2400mm long x 400mm wide Modular skate , 8/10 x 75mm precision casters, optional mid sections to suit any bike, huge option list & custom builds

Also available in 300mm width AFS-30

#### **DIRT BIKE SKATES**

DS-1 Dirt Bike Dolly Base. 160kg cap locking casters

DS-2 Dirt Bike Dolly Base. 240kg cap Dual hub locking casters

DS-3 Dirt Bike Dolly, complete with lifter

AS-5a

Suitable for All Cruisers and most other motorcycles up to a 300mm tyre.

tested to over 500kg on the tyre plate alone.

Standard footprint 650mm to 1250mm, can be trimmed to 540mm.

Even suits a postie bike. Unit weight 18kg. Easy to store when not in use.

Also available in Slider
AS-5s