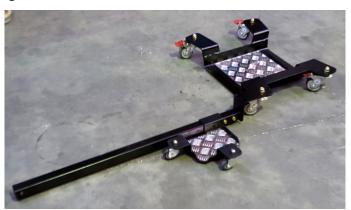

### **CENTRE STAND SKATES**

ACS-2 200kg aluminium, dual hub 50mm locking Casters, 6.5kg, scooters, vintage, etc

SCS-5 500kg steel Centre Stand. 100mm industrial locking casters

SCS-4 400kg steel Centre Stand. 75mm precision locking casters