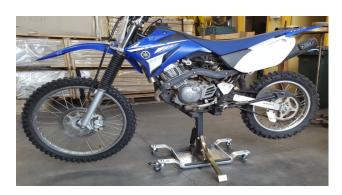

#### **DIRT BIKE SKATES**

DS-1 Dirt Bike Dolly Base. 160kg cap locking casters

DS-2 Dirt Bike Dolly Base. 240kg cap Dual hub locking casters

DS-3 Dirt Bike Dolly, complete with lifter

AS-5a

Suitable for All Cruisers and most other motorcycles up to a 300mm tyre.